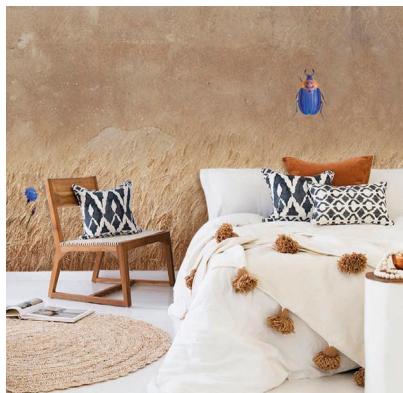

#### UNTIL THE NEXT HARVEST

Riped wheat's soul, this wallpaper sing the light and sacred harvests Similar to a blond sea waving/undulating under the wind's pat/cuddle.

Such as the sacred scarab, emblem of the sun and the ground,

pushed forward the azure, in a vital burst, warming up motionless in the light's summer.

The cornflowers follow the dance animated by the wind. In a few weeks, the wheat will be gold, then will come the harvest's time.

Wallpaper to paste (standard water paste) Fibre effect, textured, non woven resistant, water resistant