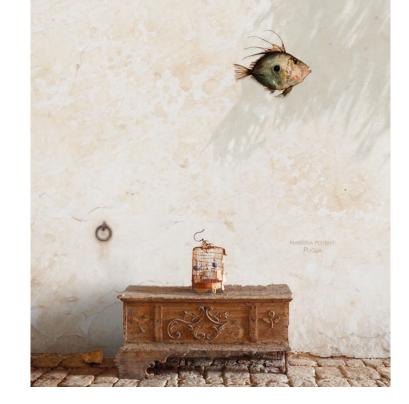

### IN SYRACUSE WIND

Bathing in the sun, Syracuse gives life to the stone and colours the wall with warm shades.

The shiny silver reflections of the sea offer moments of a rare romantism.

The richness and serenity of Syracuse warm up your walls with a genuine softness and fit any art of living.

Wallpaper to paste (standard water paste) Fibre effect, textured, non woven resistant, water resistant