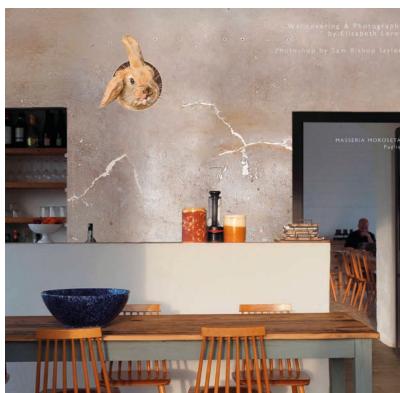

## BARNEY AMONG THE FLOWERS

A refined and sober style for this little frolic aristocrat living among the flowers who dresses your walls in a subtle manner.

For an «old walls» style

Wallpaper to paste (standard water paste) Fibre effect, textured, non woven resistant, water resistant