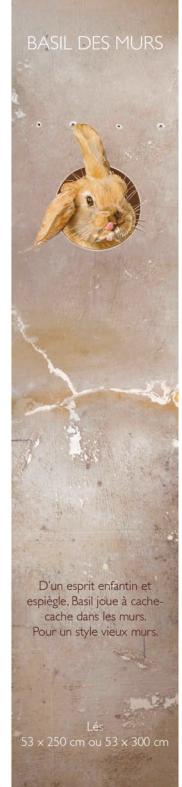

## BASIL FROM THE WALLS

In a childish and playful mood, Basil plays hide and seek on the walls.

For an «old walls» style.

Wallpaper to paste (standard water paste) Fibre effect, textured, non woven resistant, water resistant