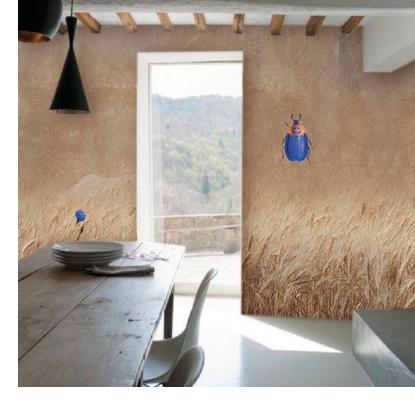

#### UNTIL THE NEXT HARVEST

Riped wheat's soul, this wallpaper sing the light and sacred harvests Similar to a blond sea waving/undulating under the wind's pat/cuddle.

Such as the sacred scarab, emblem of the sun and the ground,

pushed forward the azure, in a vital burst, warming up motionless in the light's summer.

The cornflowers follow the dance animated by the wind. In a few weeks, the wheat will be gold, then will come the harvest's time.