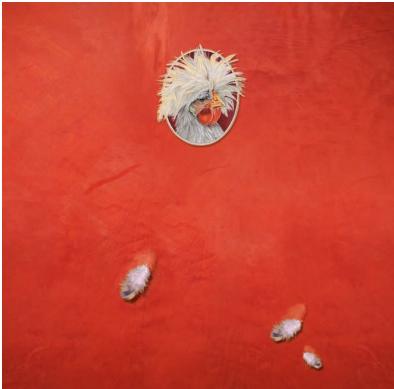

# JACQUELINE RED

Original for sure!

Wallpaper to paste (standard water paste) Fibre effect, textured, non woven resistant, water resistant