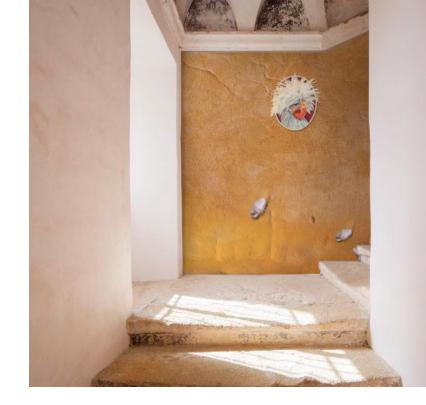

ALLS

Sweet and generous, this little candid despite a strong character gives your walls a real mildness



Wallpaper to paste (standard water paste) Fibre effect, textured, non woven resistant, water resistant





## BASIL FROM THE WALLS

In a childish and playful mood, Basil plays hide and seek on the walls.

For an «old walls» style.



Wallpaper to paste (standard water paste) Fibre effect, textured, non woven resistant, water resistant













# JACQUELINE GREEN

Original for sure!



Wallpaper to paste (standard water paste) Fibre effect, textured, non woven resistant, water resistant





# JACQUELINE RED

Original for sure!



Wallpaper to paste (standard water paste) Fibre effect, textured, non woven resistant, water resistant





# JACQUELINE OCHRE

Originale assurément!



#### WE PRINT AT YOUR WALLS DIMENSIONS

Wallpaper to paste (standard water paste) Fibre effect, textured, non woven resistant, water resistant



## **CHRISTIANE**

Original for sure!



Wallpaper to paste (standard water paste) Fibre effect, textured, non woven resistant, water resistant





# ELISABETH **LEROY**

### Milan

elisabeth.leroy@elisabeth-leroy-collections.com www.elisabeth-leroy-collections.com/fr

+33 (0)6 19 84 57 13

Relations presse josephine.leroy@elisabeth-leroy-collections.com

+39 34 72 22 62 10