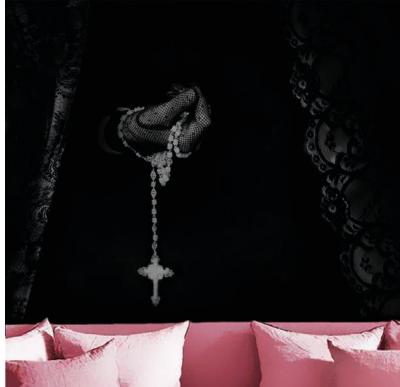

### **AVE MARIA**

Ave Maria! Queen of heaven, Towards you my prayer raises!

My hope is in you!
When midnight unfurls his sails,
soul of shadow and love
Hail Mary!

Before your luminous presence, join the mystery of your secret soul.