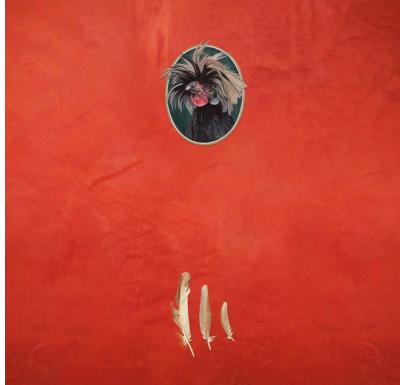

## BARNEY AMONG THE FLOWERS

A refined and sober style for this little frolic aristocrat living among the flowers who dresses your walls in a subtle manner.

For an «old walls» style

Wallpaper to paste (standard water paste) Fibre effect, textured, non woven resistant, water resistant

## BASIL FROM THE WALLS

In a childish and playful mood, Basil plays hide and seek on the walls.

For an «old walls» style.

Wallpaper to paste (standard water paste) Fibre effect, textured, non woven resistant, water resistant