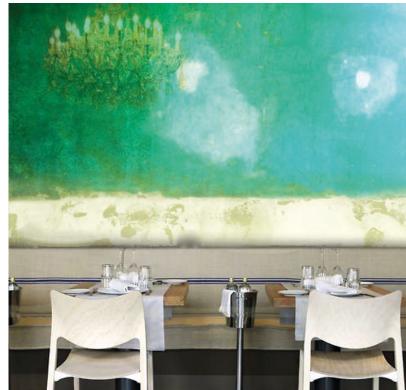

### IN SYRACUSE WIND

Bathing in the sun, Syracuse gives life to the stone and colours the wall with warm shades.

The shiny silver reflections of the sea offer moments of a rare romantism.

The richness and serenity of Syracuse warm up your walls with a genuine softness and fit any art of living.

Wallpaper to paste (standard water paste) Fibre effect, textured, non woven resistant, water resistant