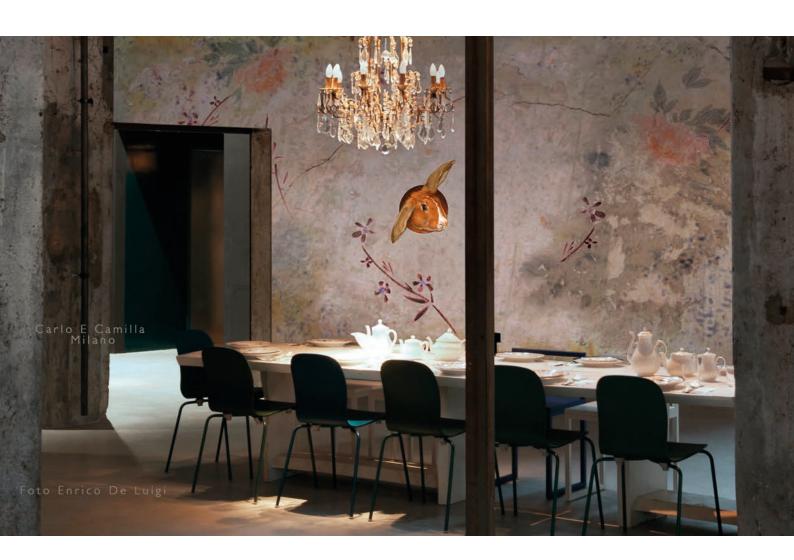

## BARNEY AMONG THE FLOWERS

A refined and sober style for this little frolic aristocrat living among the flowers who dresses your walls in a subtle manner.

For an «old walls» style

Wallpaper to paste (standard water paste) Fibre effect, textured, non woven resistant, water resistant

## ARNO FROM THE WALLS

Sweet and generous, this little candid despite a strong character gives your walls a real mildness

Wallpaper to paste (standard water paste) Fibre effect, textured, non woven resistant, water resistant

## BASIL FROM THE WALLS

In a childish and playful mood, Basil plays hide and seek on the walls.

For an «old walls» style.

Wallpaper to paste (standard water paste) Fibre effect, textured, non woven resistant, water resistant