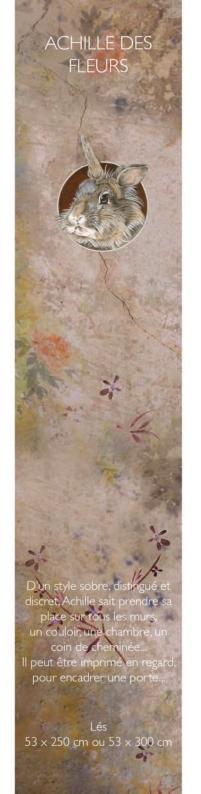

## BARNEY AMONG THE FLOWERS

A refined and sober style for this little frolic aristocrat living among the flowers who dresses your walls in a subtle manner.

For an «old walls» style

Wallpaper to paste (standard water paste) Fibre effect, textured, non woven resistant, water resistant