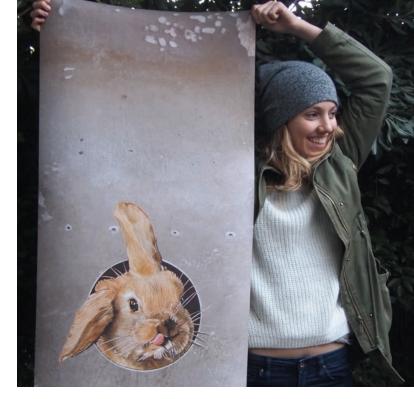

## BARNEY AMONG THE FLOWERS

A refined and sober style for this little frolic aristocrat living among the flowers who dresses your walls in a subtle manner.

For an «old walls» style

Wallpaper to paste (standard water paste) Fibre effect, textured, non woven resistant, water resistant