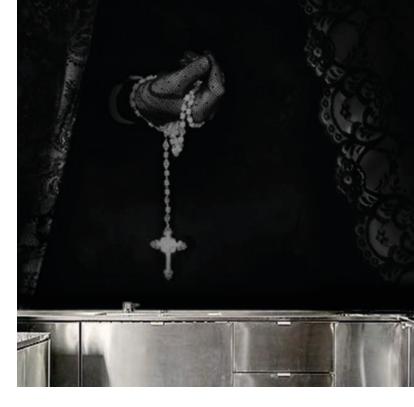

### **AVE MARIA**

Ave Maria! Queen of heaven, Towards you my prayer raises!

My hope is in you!
When midnight unfurls his sails,
soul of shadow and love
Hail Mary!

Before your luminous presence, join the mystery of your secret soul.