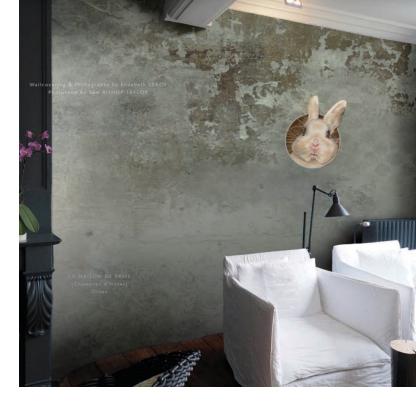

## BARNEY AMONG THE FLOWERS

A refined and sober style for this little frolic aristocrat living among the flowers who dresses your walls in a subtle manner.

For an «old walls» style

Wallpaper to paste (standard water paste) Fibre effect, textured, non woven resistant, water resistant

## ARNO FROM THE WALLS

Sweet and generous, this little candid despite a strong character gives your walls a real mildness

Wallpaper to paste (standard water paste) Fibre effect, textured, non woven resistant, water resistant

## BASIL FROM THE WALLS

In a childish and playful mood, Basil plays hide and seek on the walls.

For an «old walls» style.

Wallpaper to paste (standard water paste) Fibre effect, textured, non woven resistant, water resistant