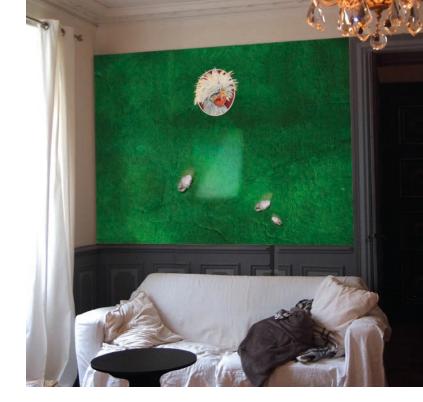

# JACQUELINE GREEN

Original for sure!

Wallpaper to paste (standard water paste) Fibre effect, textured, non woven resistant, water resistant

# JACQUELINE RED

Original for sure!

Wallpaper to paste (standard water paste) Fibre effect, textured, non woven resistant, water resistant

# JACQUELINE OCHRE

Originale assurément!