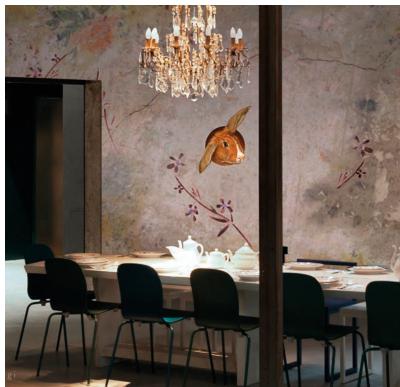

## BARNEY AMONG THE FLOWERS

A refined and sober style for this little frolic aristocrat living among the flowers who dresses your walls in a subtle manner.

For an «old walls» style

Wallpaper to paste (standard water paste) Fibre effect, textured, non woven resistant, water resistant

## ARNO FROM THE WALLS

Sweet and generous, this little candid despite a strong character gives your walls a real mildness

Wallpaper to paste (standard water paste) Fibre effect, textured, non woven resistant, water resistant

## BASIL FROM THE WALLS

In a childish and playful mood, Basil plays hide and seek on the walls.

For an «old walls» style.

Wallpaper to paste (standard water paste) Fibre effect, textured, non woven resistant, water resistant