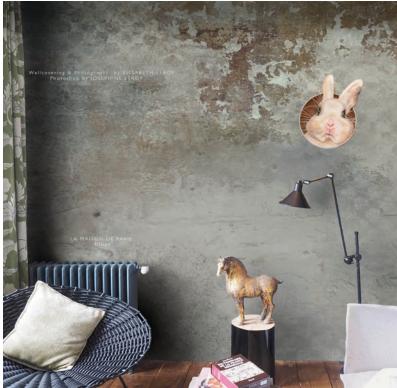

## BARNEY AMONG THE FLOWERS

A refined and sober style for this little frolic aristocrat living among the flowers who dresses your walls in a subtle manner.

For an «old walls» style

Wallpaper to paste (standard water paste) Fibre effect, textured, non woven resistant, water resistant