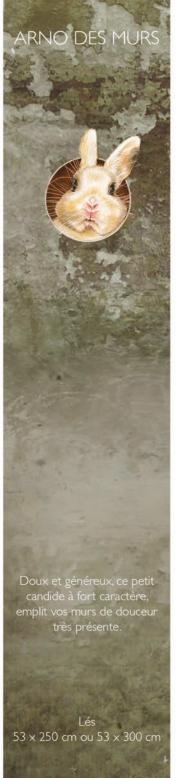

## ARNO FROM THE WALLS

Sweet and generous, this little candid despite a strong character gives your walls a real mildness

Wallpaper to paste (standard water paste) Fibre effect, textured, non woven resistant, water resistant