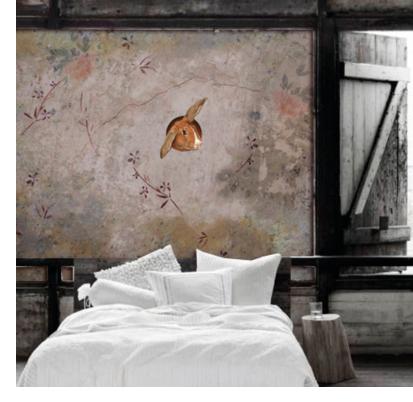

## BARNEY AMONG THE FLOWERS

A refined and sober style for this little frolic aristocrat living among the flowers who dresses your walls in a subtle manner.

For an «old walls» style

Wallpaper to paste (standard water paste) Fibre effect, textured, non woven resistant, water resistant

## ARNO FROM THE WALLS

Sweet and generous, this little candid despite a strong character gives your walls a real mildness

Wallpaper to paste (standard water paste) Fibre effect, textured, non woven resistant, water resistant

## BASIL FROM THE WALLS

In a childish and playful mood, Basil plays hide and seek on the walls.

For an «old walls» style.

Wallpaper to paste (standard water paste) Fibre effect, textured, non woven resistant, water resistant