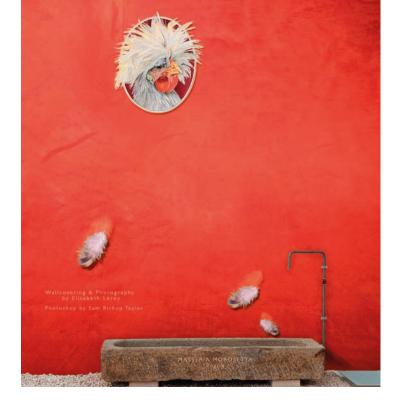

# JACQUELINE RED

Original for sure!

Wallpaper to paste (standard water paste) Fibre effect, textured, non woven resistant, water resistant