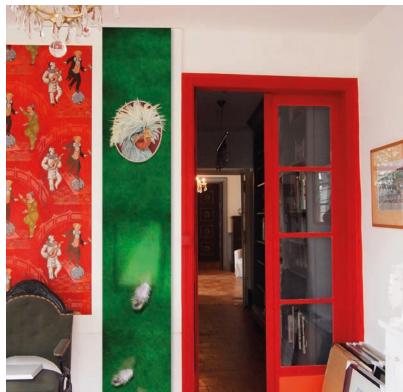

# JACQUELINE GREEN

Original for sure!

Wallpaper to paste (standard water paste) Fibre effect, textured, non woven resistant, water resistant

# JACQUELINE RED

Original for sure!

Wallpaper to paste (standard water paste) Fibre effect, textured, non woven resistant, water resistant

# JACQUELINE OCHRE

Originale assurément!