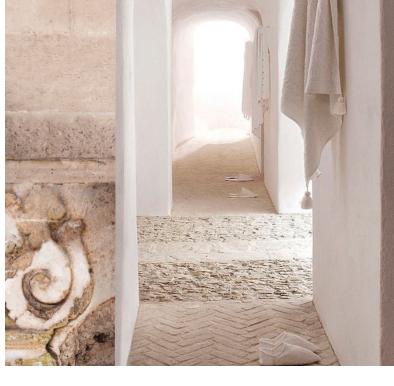

### **SYROS**

Between the sea and the sun, a nice getaway at the end of summer, a haven of peace.

A stony and dry land, inhabited by the sea. It gives this island a crystal-clear fragrance licked by the foam.

A humble paradise overlooking the sea.

#### WE PRINT AT YOUR WALLS DIMENSIONS

Wallpaper to paste (standard water paste) Fibre effect, textured, non woven resistant, water resistant