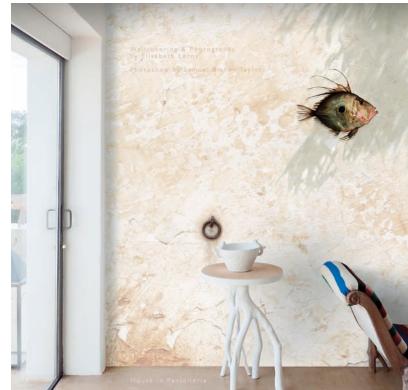

## BARNEY AMONG THE FLOWERS

A refined and sober style for this little frolic aristocrat living among the flowers who dresses your walls in a subtle manner.

For an «old walls» style

Wallpaper to paste (standard water paste) Fibre effect, textured, non woven resistant, water resistant

## ARNO FROM THE WALLS

Sweet and generous, this little candid despite a strong character gives your walls a real mildness

Wallpaper to paste (standard water paste) Fibre effect, textured, non woven resistant, water resistant

## BASIL FROM THE WALLS

In a childish and playful mood, Basil plays hide and seek on the walls.

For an «old walls» style.

Wallpaper to paste (standard water paste) Fibre effect, textured, non woven resistant, water resistant