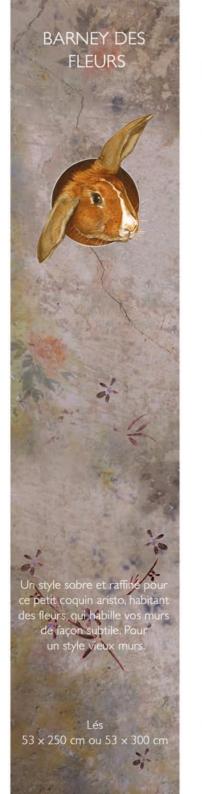

## BARNEY AMONG THE FLOWERS

A refined and sober style for this little frolic aristocrat living among the flowers who dresses your walls in a subtle manner.

For an «old walls» style

Wallpaper to paste (standard water paste) Fibre effect, textured, non woven resistant, water resistant